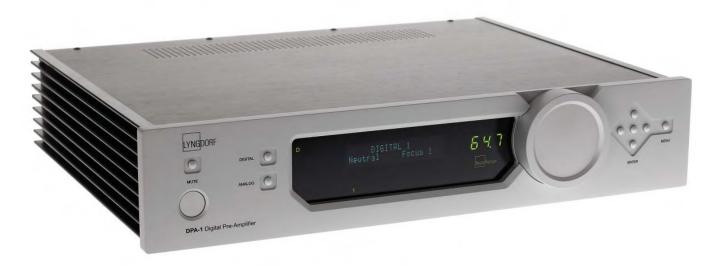

## Lyngdorf DPA-1 Best Preamplifier/Processor

Yes, the DPA-1 is a very good stereo preamplifier, but what we want to emphasize is its Room Perfect exclusive acoustic correction system. When many devices (preamps, processors and AV receivers) feature automatic calibration systems, and some also solutions for acoustic correction, the